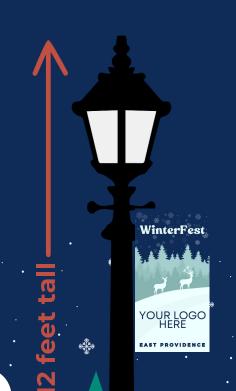

## WinterFest

WinterFest will once again be offering decorative banners with spaces for sponsors. These banners will help to draw attention to WinterFest while also beautifying the Senior Center grounds throughout the holiday season.

## As a sponsor, you can expect:

- a beautiful, artful 18"x36" banner with your logo featured prominently;
- to be seen by thousands of cars that drive past on Pawtucket and Waterman Avenues;
- to be seen by hundreds of visitors who frequent the Senior Center daily;
- to be featured prominently during the celebration of WinterFest--a celebration that draws over 1000 participants and visitors &
- to be mentioned and linked on the City's social media platforms.